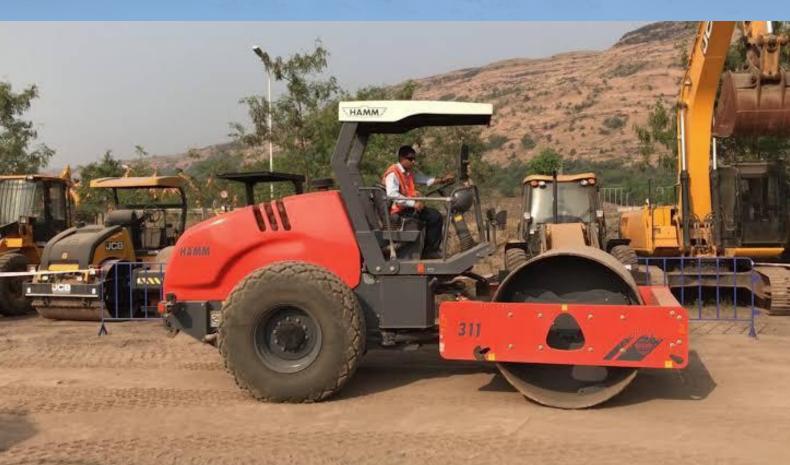

### **EQUIPMENTS AND MACHINERIES -**

SIL has 85 Machineries and Vehicles and currently having capacity to provide 18000 mt Per Day, and the firm is working on increasing the capacity to provide the better service and focusing on satisfaction of stakeholders.

We are also working long distance material transport work in different locations with L&T and more clients.

Water Tank-02

Roller Competitor-02

Road Grinder-02

Stone Crusher Plant (fix)-01

Bike -06

Other Vehicles-05

We have above latest machines for run our all project works fast and smooth. We also bought new machinery time to time.

We can do any project with our above machinery. Our mostly machinery is newly purchased in last 1 or 2 years, so we have latest models of machinery equipments.