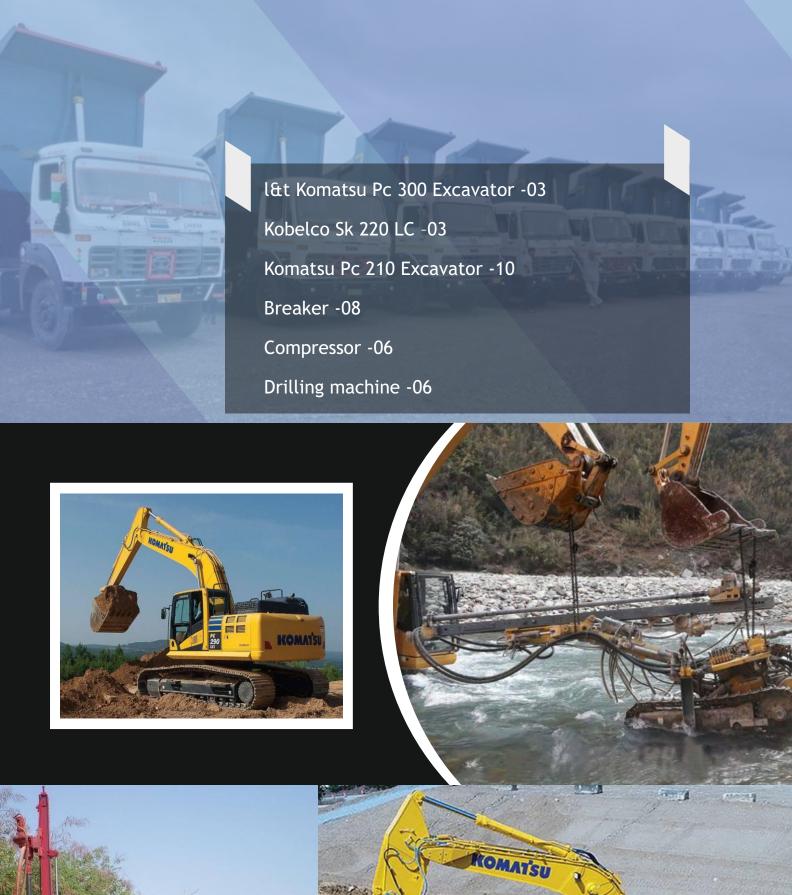

### **EQUIPMENTS AND MACHINERIES -**

SIL has 85 Machineries and Vehicles and currently having capacity to provide 18000 mt Per Day, and the firm is working on increasing the capacity to provide the better service and focusing on satisfaction of stakeholders.

We are also working long distance material transport work in different locations with L&T and more clients.

Water Tank-02

Roller Competitor-02

Road Grinder-02

Stone Crusher Plant (fix)-01

Bike -06

Other Vehicles-05

We have above latest machines for run our all project works fast and smooth. We also bought new machinery time to time.

We can do any project with our above machinery. Our mostly machinery is newly purchased in last 1 or 2 years, so we have latest models of machinery equipments.