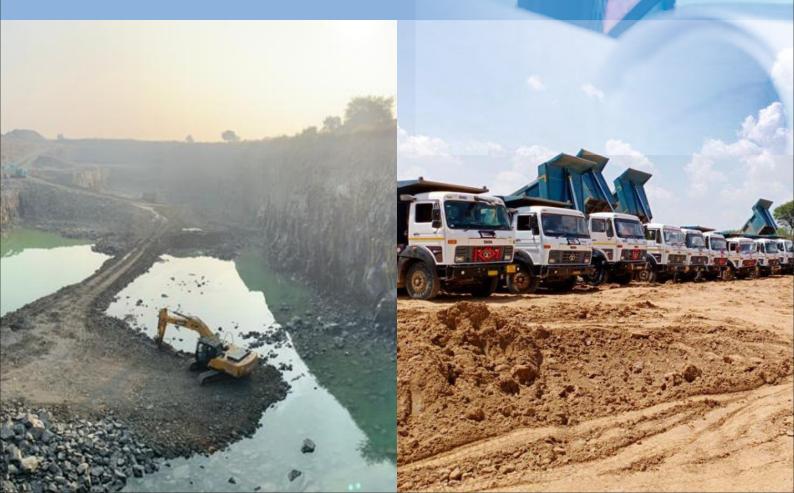

### **EQUIPMENTS AND MACHINERIES -**

SIL has 85 Machineries and Vehicles and currently having capacity to provide 18000 mt Per Day, and the firm is working on increasing the capacity to provide the better service and focusing on satisfaction of stakeholders.

We are currently working on above all projects without any problem. And we are also done our work with full sufficiency of clients.

We can do all mining, crushing and transportation work in any location. We are capable to do crushing work as per client's requirements.