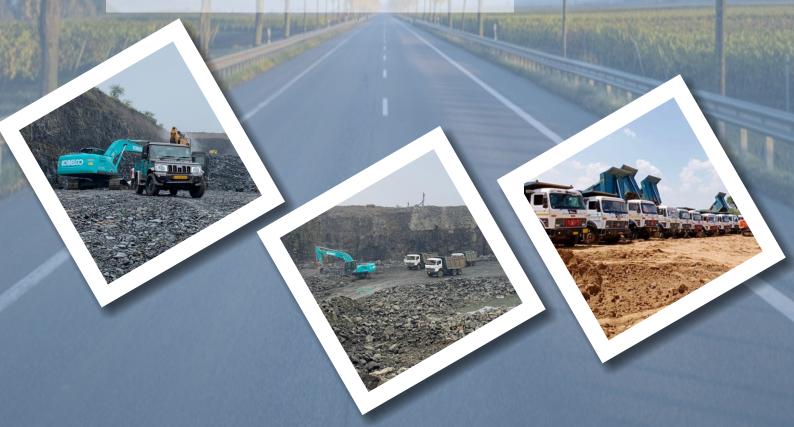

### **EQUIPMENTS AND MACHINERIES -**

SIL has 85 Machineries and Vehicles and currently having capacity to provide 18000 mt Per Day, and the firm is working on increasing the capacity to provide the better service and focusing on satisfaction of stakeholders.

We are currently working on above all projects without any problem. And we are also done our work with full sufficiency of clients.

We can do all mining, crushing and transportation work in any location. We are capable to do crushing work as per client's requirements.