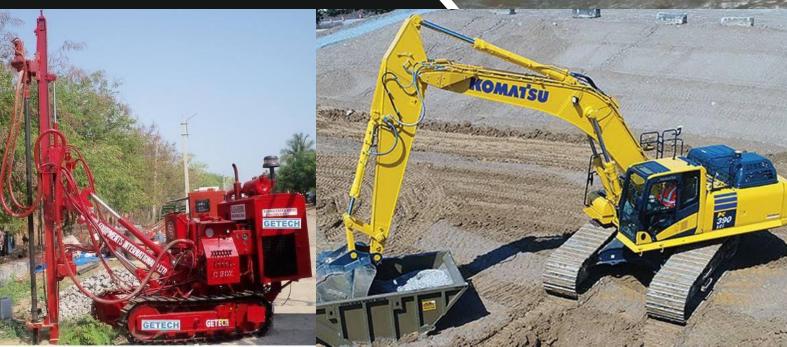

### **EQUIPMENTS AND MACHINERIES -**

SIL has 85 Machineries and Vehicles and currently having capacity to provide 18000 mt Per Day, and the firm is working on increasing the capacity to provide the better service and focusing on satisfaction of stakeholders.

We have above latest machines for run our all project works fast and smooth. We also bought new machinery time to time.

We can do any project with our above machinery. Our mostly machinery is newly purchased in last 1 or 2 years, so we have latest models of machinery equipments.