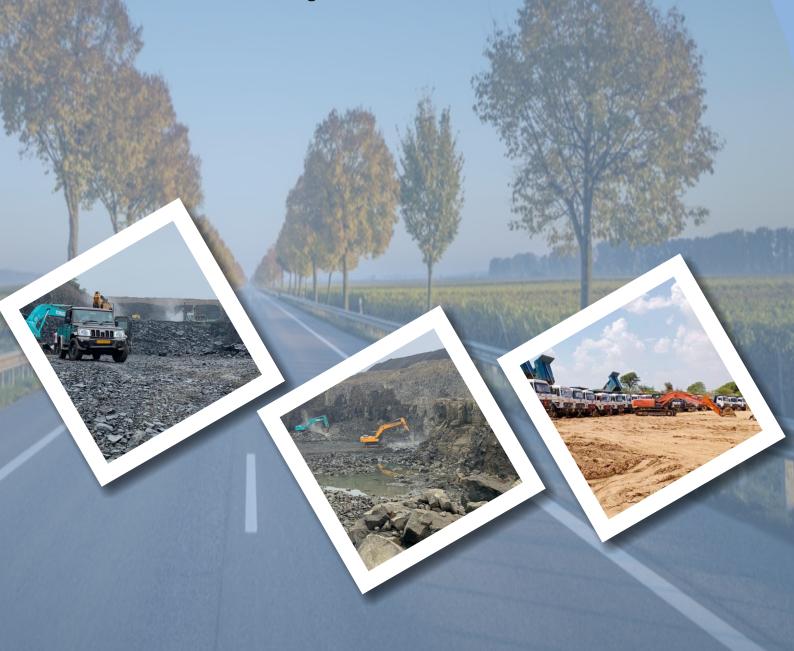

### **EQUIPMENTS AND MACHINERIES -**

SIL has 85 Machineries and Vehicles and currently having capacity to provide 18000 mt Per Day, and the firm is working on increasing the capacity to provide the better service and focusing on satisfaction of stakeholders.

We are currently working on above all projects without any problem. And we are also done our work with full sufficiency of clients.

We can do all mining, crushing and transportation work in any location. We are capable to do crushing work as per client's requirements.