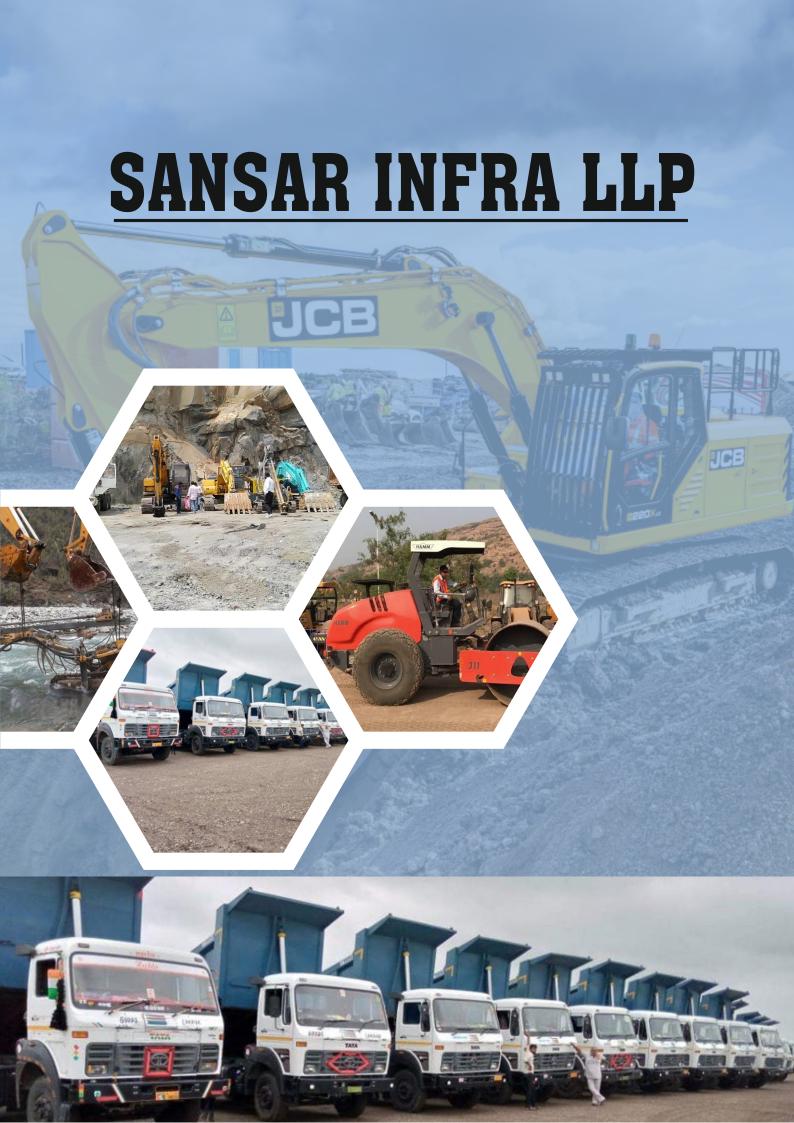

Welcome to the SANSAR INFRA LLP(SIL), a reputed mining and crushing firm based in India. In 2015, we had established with Mr. Sawan Sihag and Mr. Ashok Kumar. Today, we are a highly renowned mining and crushing firm in the country.

### **EQUIPMENTS AND MACHINERIES -**

SIL has 85 Machineries and Vehicles and currently having capacity to provide 18000 mt Per Day, and the firm is working on increasing the capacity to provide the better service and focusing on satisfaction of stakeholders.