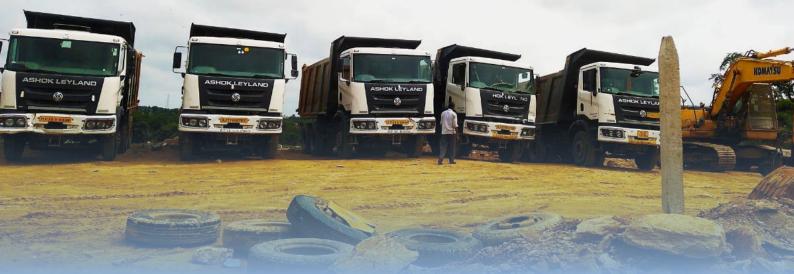

### **EQUIPMENTS AND MACHINERIES -**

SIL has 85 Machineries and Vehicles and currently having capacity to provide 18000 mt Per Day, and the firm is working on increasing the capacity to provide the better service and focusing on satisfaction of stakeholders.

We are also working long distance material transport work in different locations with L&T and more clients.

Water Tank-02

Roller Competitor-02

Road Grinder-02

Stone Crusher Plant (fix)-01

Bike -06

Other Vehicles-05