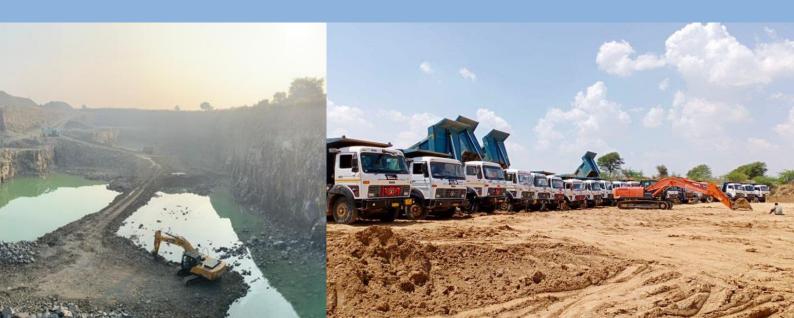

### **EQUIPMENTS AND MACHINERIES -**

SIL has 85 Machineries and Vehicles and currently having capacity to provide 18000 mt Per Day, and the firm is working on increasing the capacity to provide the better service and focusing on satisfaction of stakeholders.

We are also working long distance material transport work in different locations with L&T and more clients.

Water Tank-02

Roller Competitor-02

Road Grinder-02

Stone Crusher Plant (fix)-01

Bike -06

Other Vehicles-05