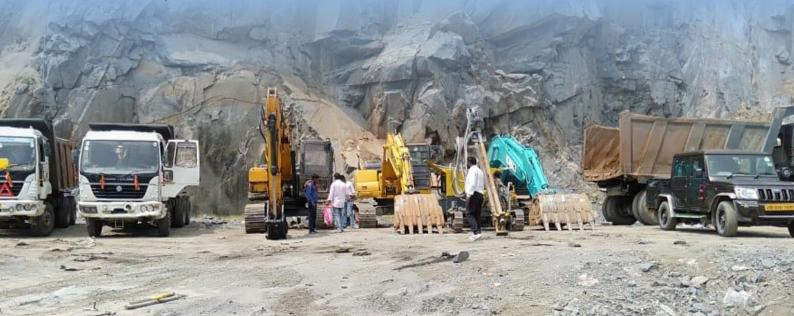

### **OUR EXPERTISE**

- Drilling
- ·Blasting
- ·Crasher Plant
- Transportation
- · Earthwork

### **EQUIPMENTS AND MACHINERIES -**

SIL has 85 Machineries and Vehicles and currently having capacity to provide 18000 mt Per Day, and the firm is working on increasing the capacity to provide the better service and focusing on satisfaction of stakeholders.