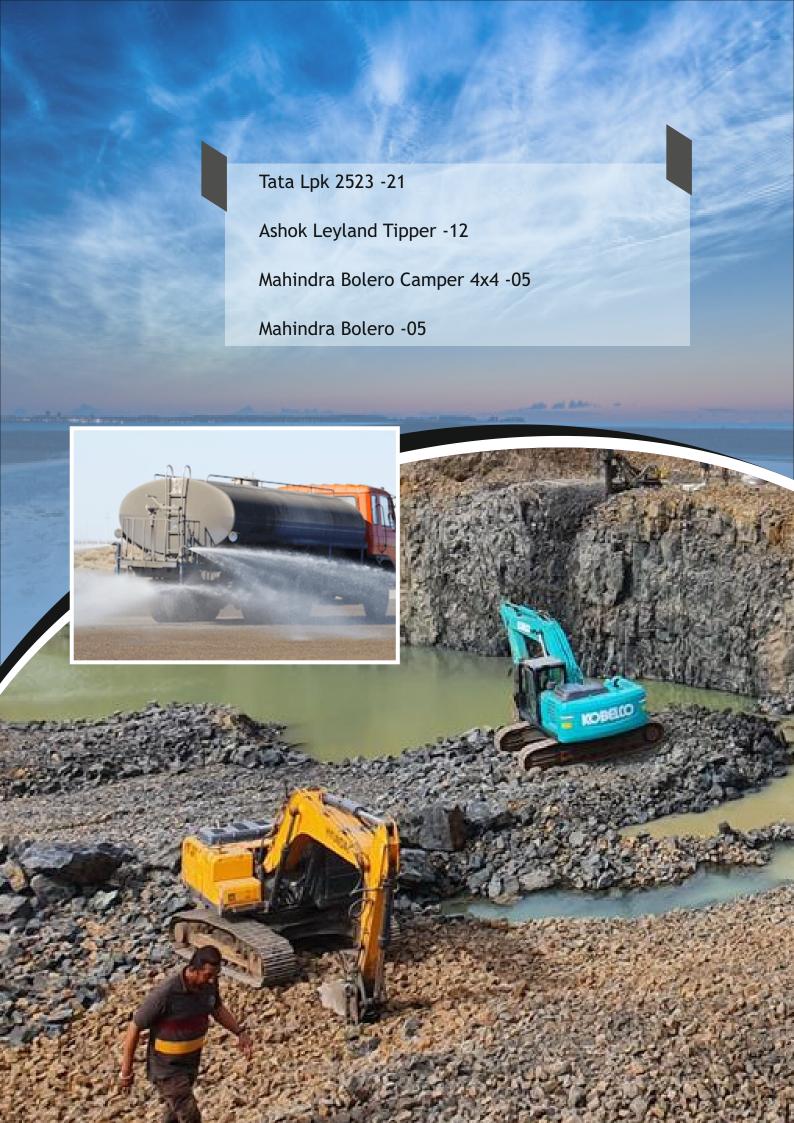

### **EQUIPMENTS AND MACHINERIES -**

SIL has 85 Machineries and Vehicles and currently having capacity to provide 18000 mt Per Day, and the firm is working on increasing the capacity to provide the better service and focusing on satisfaction of stakeholders.

We are also working long distance material transport work in different locations with L&T and more clients.

Water Tank-02

Roller Competitor-02

Road Grinder-02

Stone Crusher Plant (fix)-01

Bike -06

Other Vehicles-05

We have above latest machines for run our all project works fast and smooth. We also bought new machinery time to time.

We can do any project with our above machinery. Our mostly machinery is newly purchased in last 1 or 2 years, so we have latest models of machinery equipments.