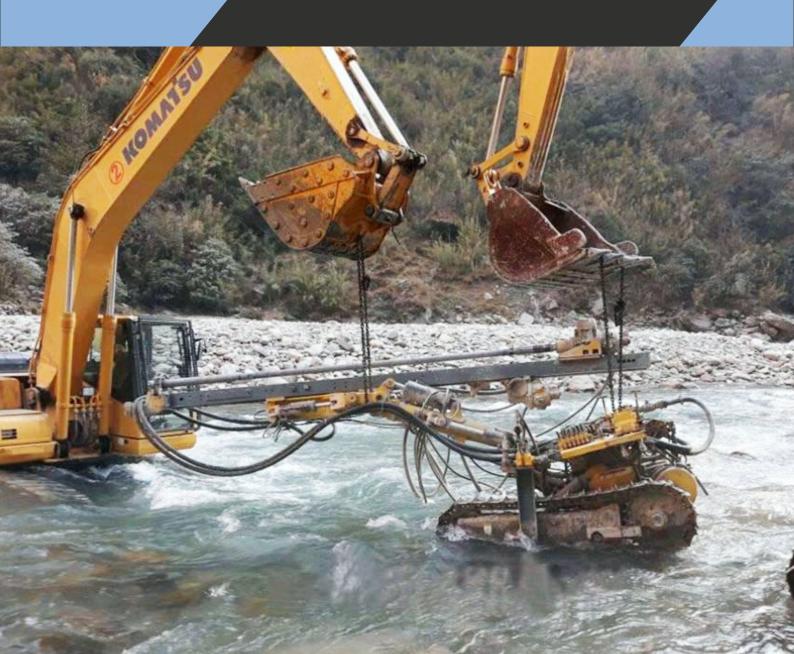

### **EQUIPMENTS AND MACHINERIES -**

SIL has 85 Machineries and Vehicles and currently having capacity to provide 18000 mt Per Day, and the firm is working on increasing the capacity to provide the better service and focusing on satisfaction of stakeholders.

We have above latest machines for run our all project works fast and smooth. We also bought new machinery time to time.

We can do any project with our above machinery. Our mostly machinery is newly purchased in last 1 or 2 years, so we have latest models of machinery equipments.